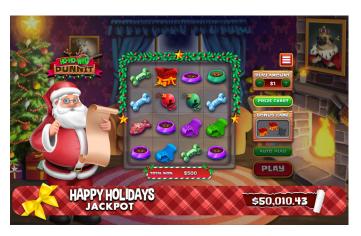

#### Ho-Ho-Who Dunnit

Embrace the festive cheer of the holidays in a who-dunnit! This delightful tumbler-style game immerses players in a winter wonderland, complete with twinkling lights and the jolly spirit of Santa himself. Get ready to unwrap the magic of the season and hit the jackpot.

With three ways to win, anticipation builds as symbols and colors align. The joy of checking off Santa's list with each match brings players closer to an instant win. With vibrant graphics and an enchanting soundtrack, this game captures the essence of the holidays.

But that's not all! When three unwrapped gifts are uncovered, the thrilling Who Dunnit bonus game is activated. Players can dive deeper into the festive fun and solve the mystery while earning even more chances to win.