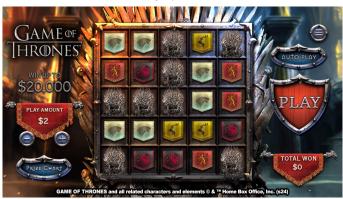

## **GAME OF THRONES**

Rule the realm with this *GAME OF THRONES*-themed eInstant game, inspired by one of the most-watched HBO television series! The thrill intensifies as the board reveals its outcome, offering more chances to win when three or more iconic symbols from the *SEVEN KINGDOMS* connect.

The MOTHER OF DRAGONS bonus game adds an extra layer of excitement, where one dragon egg is selected to determine whether a fiery win is uncovered. Will fortune favor this choice?

When the GOLDEN CROWN appears, winnings are multiplied up to 10x, turning any triumph into a legendary one. The IRON THRONE awaits, ready for those bold enough to seize their rewards.