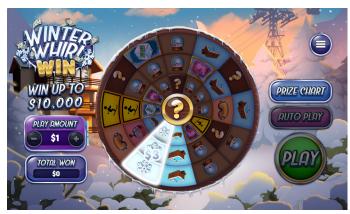

## Winter Whirl Win

Visit a frosty wonderland with *Winter Whirl Win*, where action on the slopes never stops. Roll the matching wheel, connect symbols and unlock extra plays to keep the excitement going. More plays mean more chances for a big win.

With Ski Bum Bucks, a single lucky spin can deliver an instant win. Keep an eye out for the Mystery Symbol Match, which automatically reveals a prize. When the Mogul Money Bonus is triggered, play gets more thrilling with multiple chances to stack up wins and reach the next level.