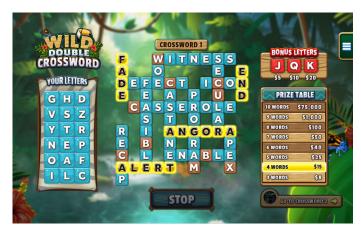

## Wild Double Crossword

Unleash the wild with *Wild Double Crossword*! Experience the thrill of two games in one, with seamless switching between challenges for double the fun.

Explore lush landscapes and vibrant wildlife while enjoying the excitement of extended play that keeps the adventure alive longer. Keep an eye out for those coveted bonus letters, offering the chance for an instant win prize!

Grab a virtual pencil and embark on a journey through the rainforest with *Wild Double Crossword*—where every word could lead to big rewards!