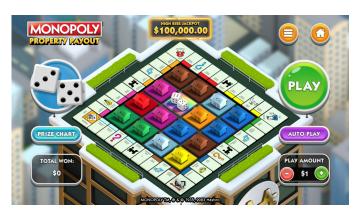

# **MONOPOLY Property Payout**

MONOPOLY Property Payout combines the charm of the iconic Hasbro board game with exciting digital gameplay. This progressive jackpot game brings the classic MONOPOLY experience to life with a modern twist.

Roll the dice to move around a tumbler-style game board, filled with beloved elements from the original game. Landing on a *COMMUNITY CHEST* reveals the chance to multiply wins by up to 10x. The *CHANCE* space allows movement forward or

backward, offering even more opportunities to stay in the game and win big.

Special spaces like *ELECTRIC COMPANY*, *WATER WORKS*, *GO*, *JUST VISITING* and *FREE PARKING* unlock exciting bonus rounds, boosting the potential for massive prizes. Each roll brings the jackpot one step closer, with the chance to claim the progressive jackpot always in sight.

Classic gameplay, modern excitement—MONOPOLY Property Payout is a thrilling new way to enjoy big wins.