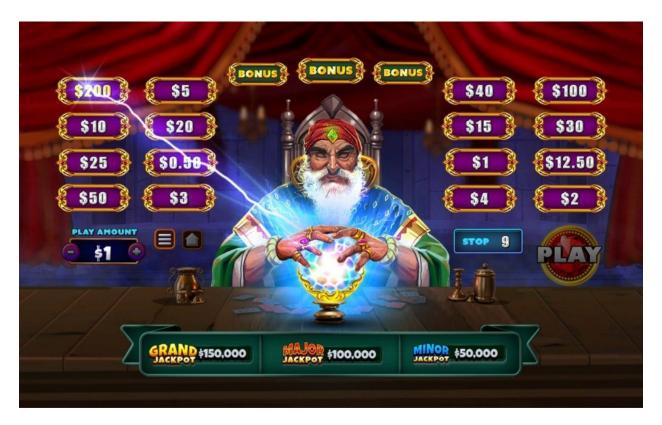

Classic gameplay comes to life digitally. *MONOPOLY Property Payout* is a thrilling new way to enjoy big wins.

Fortune Teller - FROM OUR NEW eTAP GAMES!

Reveal your fate! A new offering from Scientific Games, innovative eTAP games are a fresh twist on traditional gaming experiences. This easy-to-learn, quick-to-play game style offers players thrilling ways to capture prizes—with a progressive jackpot to keep the prizes growing.

In this first eTAP offering, the fortune teller guides the way to remarkable rewards, turning every tap into an exhibitanting adventure.

Le Fondre said, "Fortune Teller is an eTAP game that is the first of its kind from SG Studios and another way lotteries can perfect the iLottery portfolio with multiple styles of games to enhance player engagement."