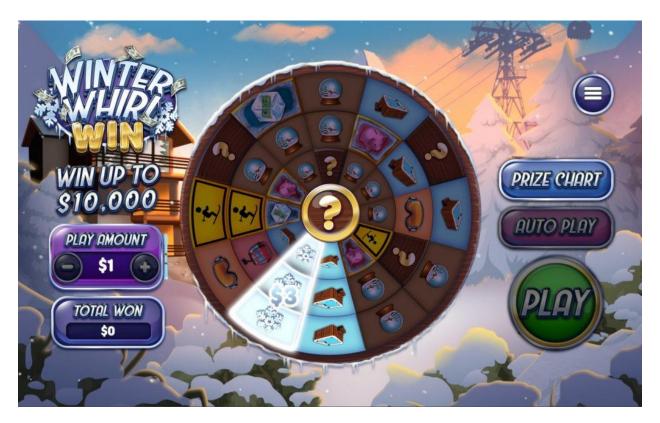

## Winter Whirl Win

Visit a frosty wonderland with *Winter Whirl Win*, where action on the slopes never stops. Roll the matching wheel, connect symbols and unlock extra plays to keep the excitement going. More plays mean more chances for a big win.

A single lucky spin can deliver an instant win. Keep an eye out for the Mystery Symbol Match, which automatically reveals a prize. When the Mogul Money Bonus is triggered, play gets more thrilling, with multiple chances to stack up wins and reach the next level.