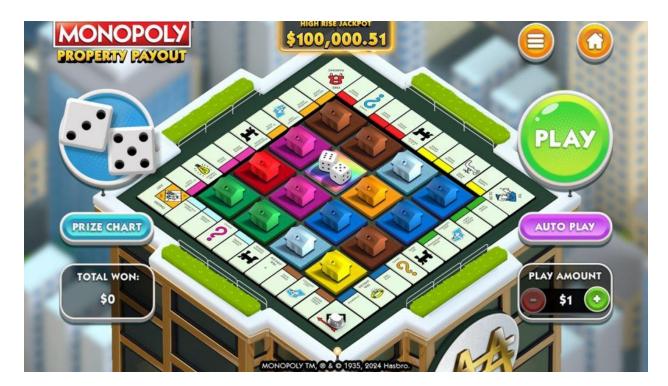

Grab a virtual pencil and embark on a journey through the rainforest with *Wild Double Crossword*—where every word could lead to big rewards!

**MONOPOLY Property Payout** 

MONOPOLY Property Payout combines the charm of the iconic Hasbro board game with exciting digital gameplay. This progressive jackpot game brings the classic MONOPOLY experience to life with a modern twist.

Roll the dice to move around a tumbler-style game board filled with iconic elements from the original game. Landing on a *COMMUNITY CHEST* reveals the chance to multiply wins by up to 10x. The *CHANCE* space allows movement forward or backward, offering even more opportunities to stay in the game and win big.

Special spaces like *ELECTRIC COMPANY, WATER WORKS, GO, JUST VISITING and FREE PARKING* unlock exciting bonus rounds, boosting the potential for massive prizes. Each roll brings the jackpot one step closer, with the chance to claim the progressive jackpot always in sight.

Classic gameplay comes to life digitally. *MONOPOLY Property Payout* is a thrilling new way to enjoy big wins.

Fortune Teller - FROM OUR NEW eTAP GAMES!

Reveal your fate! A new offering from Scientific Games, innovative eTAP games are a fresh twist on traditional gaming experiences. This easy-to-learn, quick-to-play game style offers players thrilling ways to capture prizes—with a progressive jackpot to keep the prizes growing.