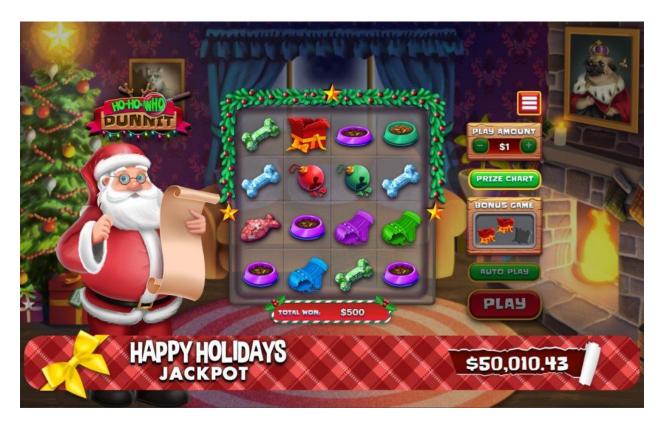

**Ho-Ho-Who Dunnit** 

Embrace the festive cheer of the holidays in a who-dunnit! This delightful tumblerstyle game immerses players in a winter wonderland, complete with twinkling lights and the jolly spirit of Santa himself. Get ready to unwrap the magic of the season and hit the jackpot.

With three ways to win, anticipation builds as symbols and colors align. The joy of checking off Santa's list with each match brings players closer to an instant win. With vibrant graphics and an enchanting soundtrack, this game captures the essence of the holidays.

But that's not all! When three unwrapped gifts are uncovered, the thrilling Who Dunnit bonus game is activated. Players can dive deeper into the festive fun and solve the mystery while earning even more chances to win.