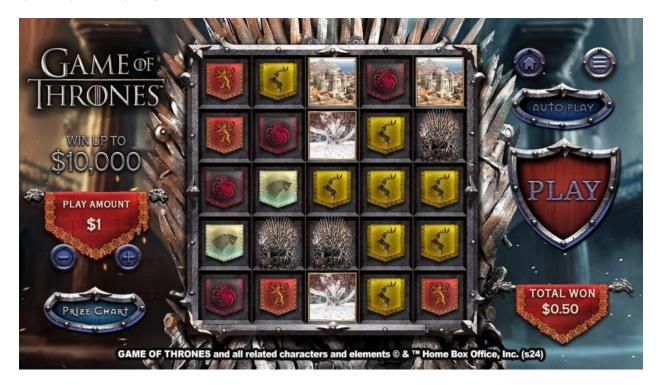

## **GAME OF THRONES**

Rule the realm with this *GAME OF THRONES*-themed elnstant game, inspired by one of the most-watched HBO television series! The thrill intensifies as the board reveals its outcome, offering more chances to win when three or more iconic symbols from the *SEVEN KINGDOMS* connect.

The MOTHER OF DRAGONS bonus game adds an extra layer of excitement, where one dragon egg is selected to determine whether a fiery win is uncovered. Will fortune favor this choice?

When the *GOLDEN CROWN* appears, winnings are multiplied up to 10x, turning any triumph into a legendary one. The *IRON THRONE* awaits, ready for those bold enough to seize their rewards.