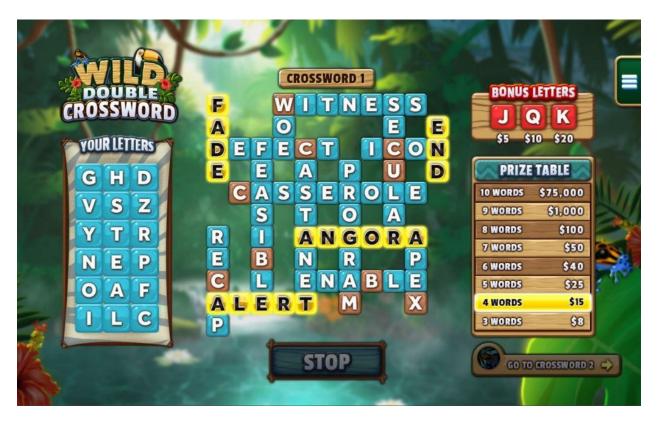

Wild Double Crossword

Unleash the wild with *Wild Double Crossword*! Experience the thrill of two games in one, seamlessly switching between challenges for double the fun.

Explore lush landscapes and vibrant wildlife while enjoying the excitement of extended play that keeps the adventure alive longer. Keep an eye out for those coveted bonus letters offering the chance for an instant win prize!

Grab a virtual pencil and embark on a journey through the rainforest with *Wild Double Crossword*—where every word could lead to big rewards!

**MONOPOLY Property Payout** 

MONOPOLY Property Payout combines the charm of the iconic Hasbro board game with exciting digital gameplay. This progressive jackpot game brings the classic MONOPOLY experience to life with a modern twist.